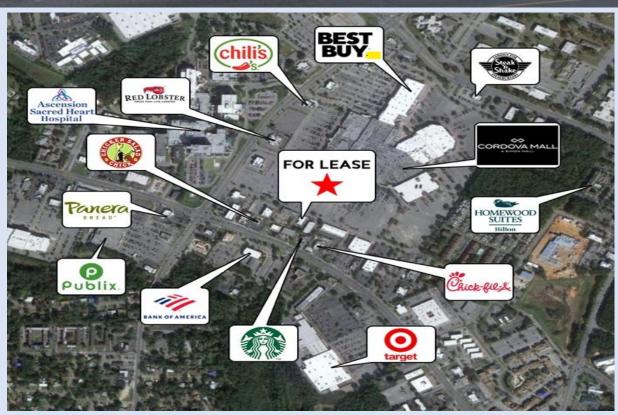

## **PROPERTY FOR LEASE** 5042 Bayou Blvd., Pensacola, FL

## **PROPERTY FEATURES**

- 4,014 SF free standing building on 0.42-cres
- Ideal for Bank, Fast food/QSR, any type of retail use
- Restaurant infrastructure
- Located across from Cordova Mall (largest shopping center on NW Gulf Coast) & Sacred Heart Hospital
- Close proximity to hotels and other major retailers
- One of Pensacola's busiest retail corridors
- Traffic counts exceeding 26,000 cars per day
- Pensacola has an estimated population of over 500,000 people
- Zoning is C-2