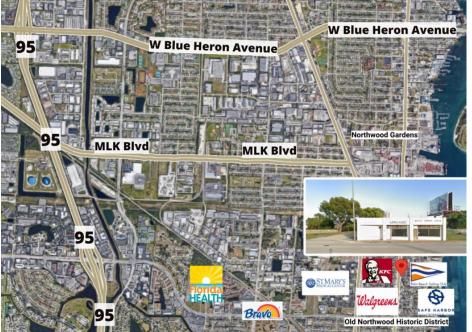

## PROPERTY FOR LEASE

5112 Broadway, West Palm Beach, FL 33407

Lot Size: .22 Acres

Within a 3-mile radius: 66,000 people and household income in excess of \$65,000